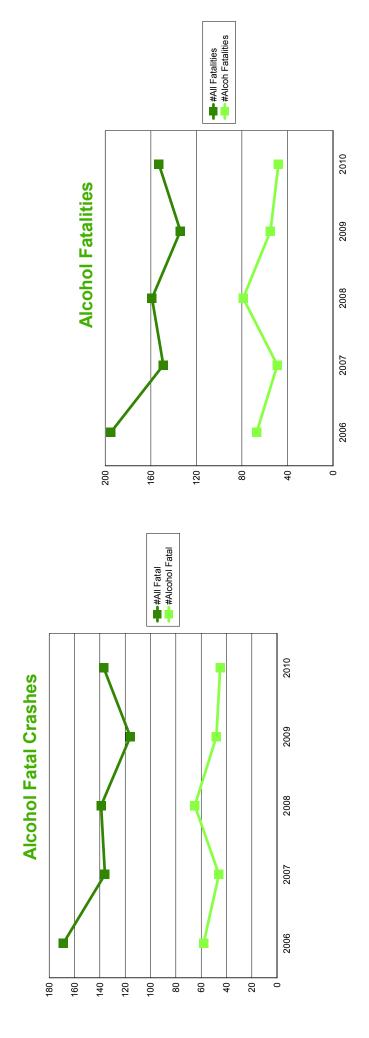

# **ALCOHOL INVOLVED CRASHES**

# 2010 ALCOHOL INVOLVED TRAFFIC CRASHES

|      |                |                    | Fatal              | Fatal Crashes |                       |                      |                |                    | Injury Crashes     | ashes               |                       |                     | _              | PDO Crashes        | 3S                 |
|------|----------------|--------------------|--------------------|---------------|-----------------------|----------------------|----------------|--------------------|--------------------|---------------------|-----------------------|---------------------|----------------|--------------------|--------------------|
| Year | All<br>Crashes | Alcohol<br>Crashes | % Alcoh<br>Crashes | Total /       | Alcohol<br>Fatalities | % Alcoh<br>Fatalitie | All<br>Crashes | Alcohol<br>Crashes | % Alcoh<br>Crashes | * Total<br>Injuries | * Alcohol<br>Injuries | % Alcoh<br>Injuries | All<br>Crashes | Alcohol<br>Crashes | % Alcoh<br>Crashes |
| 2006 | 169            | 28                 | 34%                | 195           | 29                    | 34%                  | 4333           | 495                | 11%                | 0299                |                       | 12%                 | 12472          |                    | 4%                 |
| 2007 | 136            | 46                 | 34%                | 149           | 49                    | 33%                  | 4366           | 209                | 12%                | 6620                | 731                   | 11%                 | 12926          | 222                | 4%                 |
| 2008 | 139            | 65                 | 47%                | 159           | 26                    | 20%                  | 3843           | 525                | 14%                | 5501                |                       | 14%                 | 13656          |                    | 2%                 |
| 2009 | 116            | 48                 | 41%                | 134           | 22                    | 41%                  | 3381           | 470                | 14%                | 4896                | 969                   | 14%                 | 11857          | 644                | 2%                 |
| 2010 | 137            | 45                 | 33%                | 153           | 48                    | 31%                  | 3158           | 379                | 12%                | 4461                | 538                   | 12%                 | 11358          |                    | 4%                 |