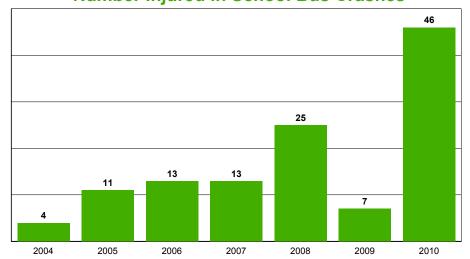

# **2010 VEHICLE TYPES**

Number of Vehicles involved in:

| Vehicle Type               | Fatal   | Injury  | PDO     | Total    |
|----------------------------|---------|---------|---------|----------|
| ••                         | Crashes | Crashes | Crashes | Vehicles |
| Passenger                  | 47      | 2046    | 6167    | 8260     |
| Passenger Van              | 3       | 165     | 505     | 673      |
| PU                         | 41      | 1149    | 4089    | 5279     |
| School Bus                 | 1       | 9       | 33      | 43       |
| Other Bus                  | 0       | 2       | 7       | 9        |
| Transit Bus                | 0       | 2       | 7       | 9        |
| Charter Bus                | 0       | 0       | 2       | 2        |
| MC > 150cc                 | 32      | 237     | 40      | 309      |
| Off Road MC                | 2       | 5       | 0       | 7        |
| Pedestrian Vehicle         | 0       | 3       | 8       | 11       |
| Low Speed Vehicle          | 0       | 0       | 1       | 1        |
| Other Vehicle              | 1       | 8       | 36      | 45       |
| SUV                        | 27      | 855     | 2397    | 3279     |
| Cargo Van                  | 0       | 29      | 91      | 120      |
| Motor Home                 | 2       | 13      | 36      | 51       |
| Light Truck (< 10K)        | 3       | 69      | 225     | 297      |
| Medium Truck (>10K - <26K) | 2       | 24      | 77      | 103      |
| Heavy Truck (>26K)         | 23      | 274     | 892     | 1189     |
| Farm Equipment             | 0       | 3       | 10      | 13       |
| Construction Vehicle       | 0       | 9       | 28      | 37       |
| MC <150 cc                 | 3       | 33      | 8       | 44       |
| Moped                      | 0       | 3       | 0       | 3        |
| Snowmobile                 | 0       | 2       | 2       | 4        |
| ATV                        | 5       | 27      | 4       | 36       |
| MPV                        | 0       | 5       | 2       | 7        |
| Unknown                    | 0       | 18      | 2830    | 2848     |
| Total                      | 192     | 4990    | 17497   | 22679    |