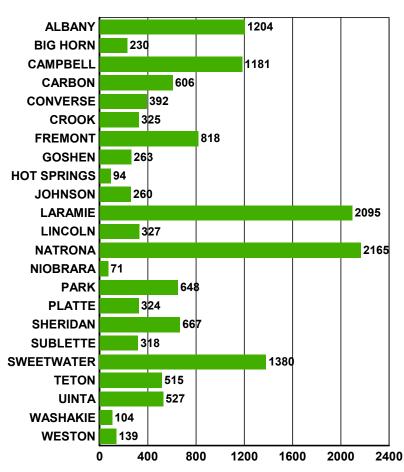

# 2010 CRASHES / COUNTY

# **GENERAL CRASH INFORMATION**

**2010 Crash Counts by County** 

|                   | Fatal<br>Crashes | Fatalities | Injury<br>Crashes | Injuries | PDO<br>Crashes | Total<br>Crashes |
|-------------------|------------------|------------|-------------------|----------|----------------|------------------|
| ALBANY            | 8                | 8          | 231               | 306      | 965            | 1204             |
| BIG HORN          | 1                | 1          | 34                | 50       | 195            | 230              |
| CAMPBELL          | 2                | 2          | 247               | 333      | 932            | 1181             |
| CARBON            | 15               | 20         | 118               | 180      | 473            | 606              |
| CONVERSE          | 7                | 8          | 81                | 116      | 304            | 392              |
| CROOK             | 11               | 11         | 74                | 106      | 240            | 325              |
| FREMONT           | 12               | 14         | 184               | 269      | 622            | 818              |
| GOSHEN            | 2                | 3          | 54                | 78       | 207            | 263              |
| HOT SPRINGS       | 2                | 3          | 16                | 28       | 76             | 94               |
| JOHNSON           | 5                | 6          | 47                | 67       | 208            | 260              |
| LARAMIE           | 12               | 12         | 548               | 760      | 1535           | 2095             |
| LINCOLN           | 4                | 4          | 66                | 97       | 257            | 327              |
| NATRONA           | 8                | 8          | 518               | 726      | 1639           | 2165             |
| NIOBRARA          | 1                | 2          | 12                | 15       | 58             | 71               |
| PARK              | 7                | 7          | 123               | 179      | 518            | 648              |
| PLATTE            | 2                | 2          | 78                | 111      | 244            | 324              |
| SHERIDAN          | 3                | 3          | 123               | 166      | 541            | 667              |
| SUBLETTE          | 5                | 5          | 49                | 68       | 264            | 318              |
| <b>SWEETWATER</b> | 18               | 19         | 312               | 455      | 1050           | 1380             |
| TETON             | 4                | 5          | 88                | 124      | 423            | 515              |
| UINTA             | 3                | 4          | 99                | 144      | 425            | 527              |
| WASHAKIE          | 2                | 3          | 26                | 45       | 76             | 104              |
| WESTON            | 3                | 3          | 30                | 38       | 106            | 139              |
| Total             | 137              | 153        | 3158              | 4461     | 11358          | 14653            |