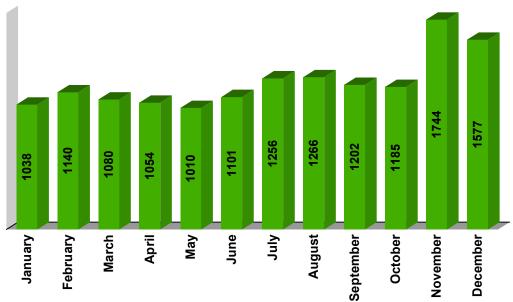

| 49                | 68       | 264            | 318              |
| <b>SWEETWATER</b> | 18               | 19         | 312               | 455      | 1050           | 1380             |
| TETON             | 4                | 5          | 88                | 124      | 423            | 515              |
| UINTA             | 3                | 4          | 99                | 144      | 425            | 527              |
| WASHAKIE          | 2                | 3          | 26                | 45       | 76             | 104              |
| WESTON            | 3                | 3          | 30                | 38       | 106            | 139              |
| Total             | 137              | 153        | 3158              | 4461     | 11358          | 14653            |





# 2006 TO 2010 COLLISION TYPE CRASHES

| Harmful Event Catagory | 2006  | 2007  | 2008  | 2009  | 2010  | Total |
|------------------------|-------|-------|-------|-------|-------|-------|
| Non-Collision Crashes  | 2697  | 2495  | 2844  | 2076  | 2005  | 12117 |
| Moving Vehicle Crashes | 9206  | 9673  | 9507  | 8374  | 7640  | 44400 |
| Animal Crashes         | 2386  | 2387  | 2306  | 2214  | 2507  | 11800 |
| Fixed Object Crashes   | 2685  | 2873  | 2981  | 2690  | 2501  | 13730 |
| Total                  | 16974 | 17428 | 17638 | 15354 | 14653 | 82047 |



# PEOPLE INVOLVED INFORMATION

### 2010 TOTAL DRIVERS INVOLVED IN FATAL CRASHES

# DRIVER'S AGE

| DRIVER'S<br>GENDER | 14 -<br>16 | 17 -<br>20 | 21 -<br>24 | 25 -<br>29 | 30 -<br>39 | 40 -<br>49 | 50 -<br>59 | 60 -<br>69 | 70 + |