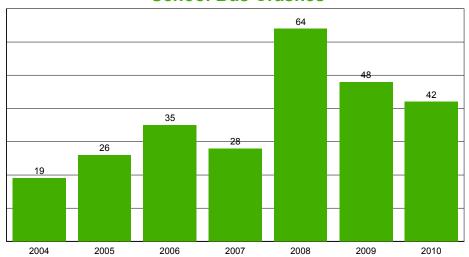

# **2010 VEHICLE TYPES**

Number of Vehicles involved in:

| Vehicle Type               | Fatal   | Injury  | PDO     | Total    |
|----------------------------|---------|---------|---------|----------|
| ••                         | Crashes | Crashes | Crashes | Vehicles |
| Passenger                  | 47      | 2046    | 6167    | 8260     |
| Passenger Van              | 3       | 165     | 505     | 673      |
| PU                         | 41      | 1149    | 4089    | 5279     |
| School Bus                 | 1       | 9       | 33      | 43       |
| Other Bus                  | 0       | 2       | 7       | 9        |
| Transit Bus                | 0       | 2       | 7       | 9        |
| Charter Bus                | 0       | 0       | 2       | 2        |
| MC > 150cc                 | 32      | 237     | 40      | 309      |
| Off Road MC                | 2       | 5       | 0       | 7        |
| Pedestrian Vehicle         | 0       | 3       | 8       | 11       |
| Low Speed Vehicle          | 0       | 0       | 1       | 1        |
| Other Vehicle              | 1       | 8       | 36      | 45       |
| SUV                        | 27      | 855     | 2397    | 3279     |
| Cargo Van                  | 0       | 29      | 91      | 120      |
| Motor Home                 | 2       | 13      | 36      | 51       |
| Light Truck (< 10K)        | 3       | 69      | 225     | 297      |
| Medium Truck (>10K - <26K) | 2       | 24      | 77      | 103      |
| Heavy Truck (>26K)         | 23      | 274     | 892     | 1189     |
| Farm Equipment             | 0       | 3       | 10      | 13       |
| Construction Vehicle       | 0       | 9       | 28      | 37       |
| MC <150 cc                 | 3       | 33      | 8       | 44       |
| Moped                      | 0       | 3       | 0       | 3        |
| Snowmobile                 | 0       | 2       | 2       | 4        |
| ATV                        | 5       | 27      | 4       | 36       |
| MPV                        | 0       | 5       | 2       | 7        |
| Unknown                    | 0       | 18      | 2830    | 2848     |
| Total                      | 192     | 4990    | 17497   | 22679    |