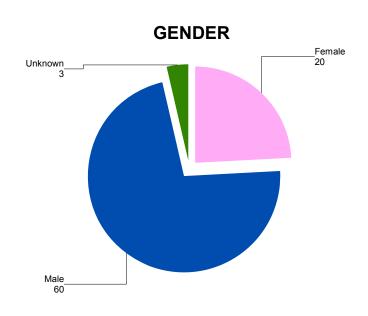

### **2010 TOTAL DRIVERS INVOLVED IN INJURY CRASHES**

# **DRIVER'S AGE**

| DRIVER'S<br>GENDER | 1 -<br>13 | 14 -<br>16 | 17 -<br>20 | 21 -<br>24 | 25 -<br>29 | 30 -<br>39 | 40 -<br>49 | 50 -<br>59 | 60 -<br>69 | 70 + | UK | Total |
|--------------------|-----------|------------|------------|------------|------------|------------|------------|------------|------------|------|----|-------|
| Female             | 1         | 93         | 337        | 209        | 221        | 346        | 268        | 253        | 150        | 108  | 2  | 1988  |
| Male               | 2         | 81         | 381        | 291        | 314        | 431        | 424        | 411        | 261        | 161  | 0  | 2757  |
| Unknown            | 0         | 0          | 0          | 0          | 0          | 0          | 0          | 0          | 0          | 0    | 58 | 58    |
| Total              | 3         | 174        | 718        | 500        | 535        | 777        | 692        | 664        | 411        | 269  | 60 | 4803  |