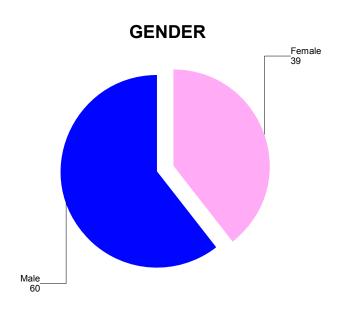

### 2010 TOTAL DRIVERS INVOLVED IN FATAL CRASHES

# DRIVER'S AGE

| DRIVER'S<br>GENDER | 14 -<br>16 | 17 -<br>20 | 21 -<br>24 | 25 -<br>29 | 30 -<br>39 | 40 -<br>49 | 50 -<br>59 | 60 -<br>69 | 70 + | Total |
|--------------------|------------|------------|------------|------------|------------|------------|------------|------------|------|-------|
| Female             | 1          | 3          | 1          | 4          | 5          | 10         | 10         | 3          | 5    | 42    |
| Male               | 1          | 10         | 14         | 7          | 26         | 14         | 41         | 22         | 12   | 147   |
| Total              | 2          | 13         | 15         | 11         | 31         | 24         | 51         | 25         | 17   | 189   |