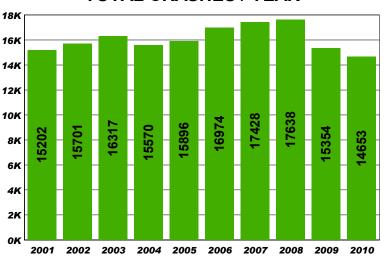

# **TOTAL CRASHES / YEAR**

# 2006 TO 2010 COLLISION TYPE CRASHES

| Harmful Event Catagory | 2006  | 2007  | 2008  | 2009  | 2010  | Total |
|------------------------|-------|-------|-------|-------|-------|-------|
| Non-Collision Crashes  | 2697  | 2495  | 2844  | 2076  | 2005  | 12117 |
| Moving Vehicle Crashes | 9206  | 9673  | 9507  | 8374  | 7640  | 44400 |
| Animal Crashes         | 2386  | 2387  | 2306  | 2214  | 2507  | 11800 |
| Fixed Object Crashes   | 2685  | 2873  | 2981  | 2690  | 2501  | 13730 |
| Total                  | 16974 | 17428 | 17638 | 15354 | 14653 | 82047 |