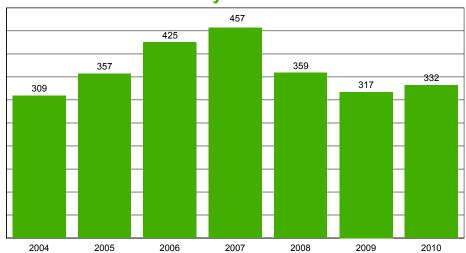

INVOLVED CRASHES COLLISION TYPE | CRASH SEVERITY

| Collision<br>Type                     | Fatal<br>Crashes | Injury<br>Crashes | PDO<br>Crashes | Total<br>Crashes |
|---------------------------------------|------------------|-------------------|----------------|------------------|
| Motor Vehicle in Transport on Roadway | 1                | 7                 | 25             | 33               |
| Other Fixed Object                    | 0                | 1                 | 0              | 1                |
| Parked Motor Vehicle                  | 0                | 0                 | 8              | 8                |
| Total                                 | 1                | 8                 | 33             | 42               |

#### **MOTORCYCLES**

**Motorcycle Crashes** 



### **Number Injured in Motorcycle Crashes**



#### **2010 MOTORCYCLE INVOLVED CRASHES COUNTY/CRASH SEVERITY**

| County      | Fatal<br>Crashes | Injury<br>Crashes | PDO<br>Crashes | Total<br>Crashes |
|-------------|------------------|-------------------|----------------|------------------|
|             |                  |                   |                |                  |
| ALBANY      | 0                | 13                | 0              | 13               |
| BIG HORN    | 1                | 3                 | 1              | 5                |
| CAMPBELL    | 1                | 20                | 2              | 23               |
| CARBON      | 3                | 3                 | 5              | 11               |
| CONVERSE    | 1                | 8