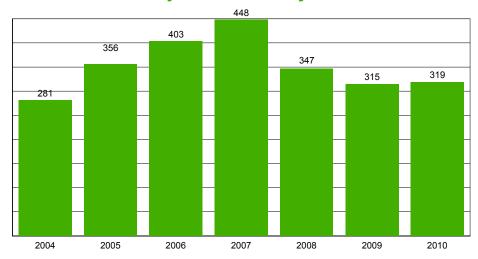

| Collision<br>Type                     | Fatal<br>Crashes | Injury<br>Crashes | PDO<br>Crashes | Total<br>Crashes |
|---------------------------------------|------------------|-------------------|----------------|------------------|
| Motor Vehicle in Transport on Roadway | 1                | 7                 | 25             | 33               |
| Other Fixed Object                    | 0                | 1                 | 0              | 1                |
| Parked Motor Vehicle                  | 0                | 0                 | 8              | 8                |
| Total                                 | 1                | 8                 | 33             | 42               |

#### **MOTORCYCLES**

**Motorcycle Crashes** 



### **Number Injured in Motorcycle Crashes**



#### **2010 MOTORCYCLE INVOLVED CRASHES COUNTY/CRASH SEVERITY**

| County      | Fatal<br>Crashes | Injury<br>Crashes | PDO<br>Crashes | Total<br>Crashes |
|-------------|------------------|-------------------|----------------|------------------|
|             |                  |                   |                |                  |
| ALBANY      | 0                | 13                | 0              | 13               |
| BIG HORN    | 1                | 3                 | 1              | 5                |
| CAMPBELL    | 1                | 20                | 2              | 23               |
| CARBON      | 3                | 3                 | 5              | 11               |
| CONVERSE    | 1                | 8                 | 0              | 9                |
| CRO