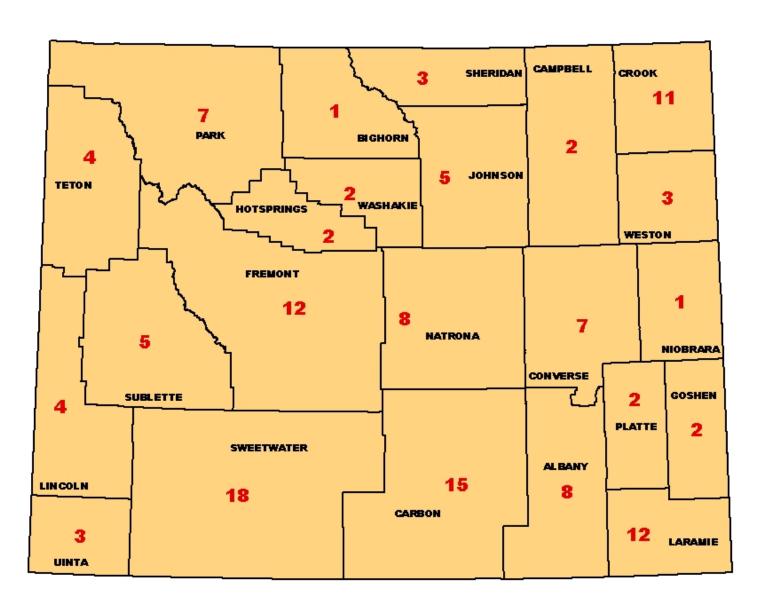

# **2010 FATAL CRASH COUNT / COUNTY**

# 2010 ALCOHOL INVOLVED FATAL CRASHES BY COUNTY

| County     | Number<br>Crashes | Number<br>Injured | Number<br>Killed |
|------------|-------------------|-------------------|------------------|
| Albany     | 2                 | 0                 | 2                |
| Campbell   | 1                 | 1                 | 1                |
| Carbon     | 5                 | 2                 | 5                |
| Crook      | 4                 | 6                 | 4                |
| Fremont    | 7                 | 7                 | 8                |
| Goshen     | 1                 | 0                 | 1                |
| Johnson    | 1                 | 0                 | 1                |
| Laramie    | 5                 | 4                 | 5                |
| Natrona    | 2                 | 0                 | 2                |
| Park       | 1                 | 1                 | 1                |
| Platte     | 1                 | 0                 | 1                |
| Sheridan   | 1                 | 0                 | 1                |
| Sublette   | 3                 | 1                 | 3                |
| Sweetwater | 7                 | 1                 | 8                |
| Teton      | 1                 | 1                 | 2                |
| Uinta      | 1                 | 0                 | 1                |
| Washakie   | 1                 | 0                 | 1                |
| Weston     | 1                 | 0                 | 1                |
| Total      | 45                | 24                | 48               |